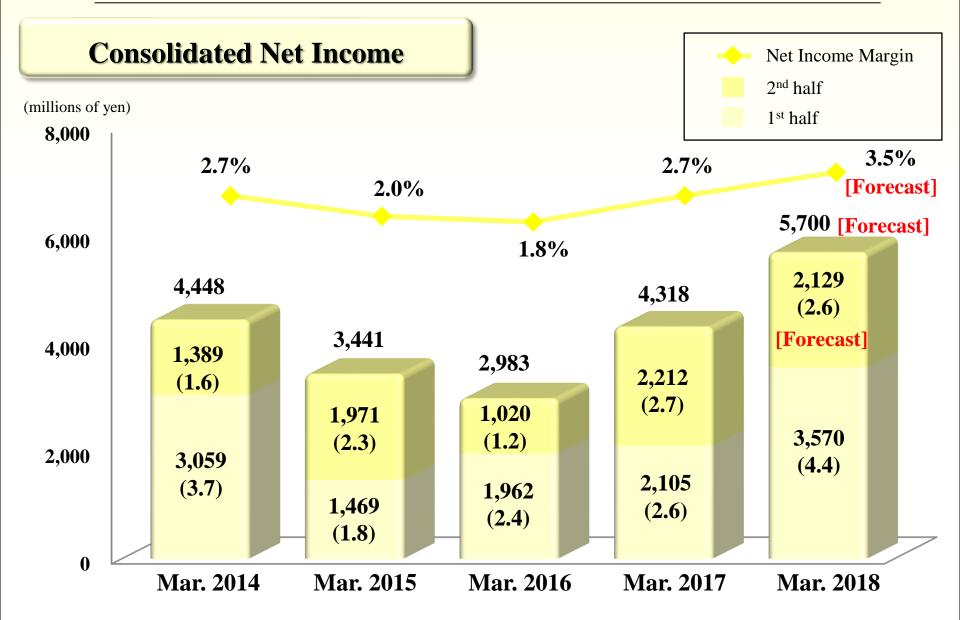

## **Net Income Summary (1)**

### **Consolidated Net Income**

### **3,570 million yen** +1,464 million yen (+69.6%)

#### **Major Factors**

1) Ordinary income +1,800 million yen

#### 2) Extraordinary income -000

- Decrease in gain on liquidation of investment securities
- Decrease in loss on disaster Assistance expenses related to Kumamoto earthquakes in April 2016
- ≻ Others

#### -000 million yen

- -100 million yen
- +**150 million yen** +1.5 million yen
  - -60 million yen
- 3) Tax expenses -400 million yen (higher expenses)
   ➤ Increase in net income before tax -500 million yen
- ➤ Others +100 million yen

\*The figures given here show the increase or decrease from the same period of the previous year.