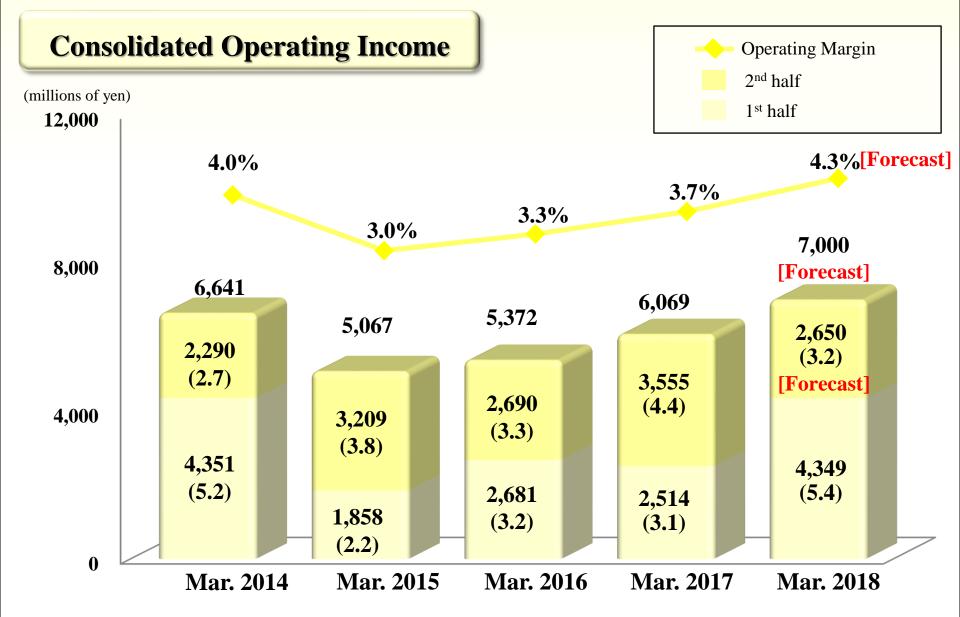

## **Operating Income Summary (1)**

### **Consolidated Operating Income**

### **4,349 million yen** +1,835 million yen (+73.0%)

#### **Major factors**

| Clean & Care Group     | :   | Higher sales, lower investments in rental items, lower expenses for promotional expenses and retirement benefits  |
|------------------------|-----|-------------------------------------------------------------------------------------------------------------------|
| Food Group             | :   | Decreases in retirement benefits, other personnel expenses, transportation expenses, and depreciation             |
| Other Businesses       | :   | Higher income in overseas businesses (including Big Apple, which Duskin acquired and made a subsidiary in FY2016) |
| Eliminations/Corporate | e : | Increase in personnel expenses                                                                                    |

| Operating income by segment | FY2016 1 <sup>st</sup> half<br>ended Sept. 30, 2016 | FY2017 1 <sup>st</sup> half<br>ended Sept. 30, 2017 | Chan   | ge                   |
|-----------------------------|-----------------------------------------------------|-----------------------------------------------------|--------|----------------------|
|                             | (Operating Margin)                                  | (Operating Margin)                                  |        | %                    |
| Clean & Care Group          | 6,360<br>(11.5%)                                    | 7,439<br>(13.3%)                                    | +1,078 | +17.0%<br>(+1.8)     |
| Food Group                  | -565<br>(-2.8%)                                     | 211<br>(1.2%)                                       | +777   | -<br>(+ <b>4.0</b> ) |
| Other Businesses            | 143<br>(2.6%)                                       | 167<br>(2.8%)                                       | +24    | +17.0%<br>(+0.2)     |
| Eliminations/Corporate      | -3,423                                              | -3,468                                              | -45    | -                    |
| Total (consolidated)        | 2,514<br>(3.1%)                                     | <b>4,349</b><br>(5.4%)                              | +1,835 | +73.0%<br>(+2.3)     |