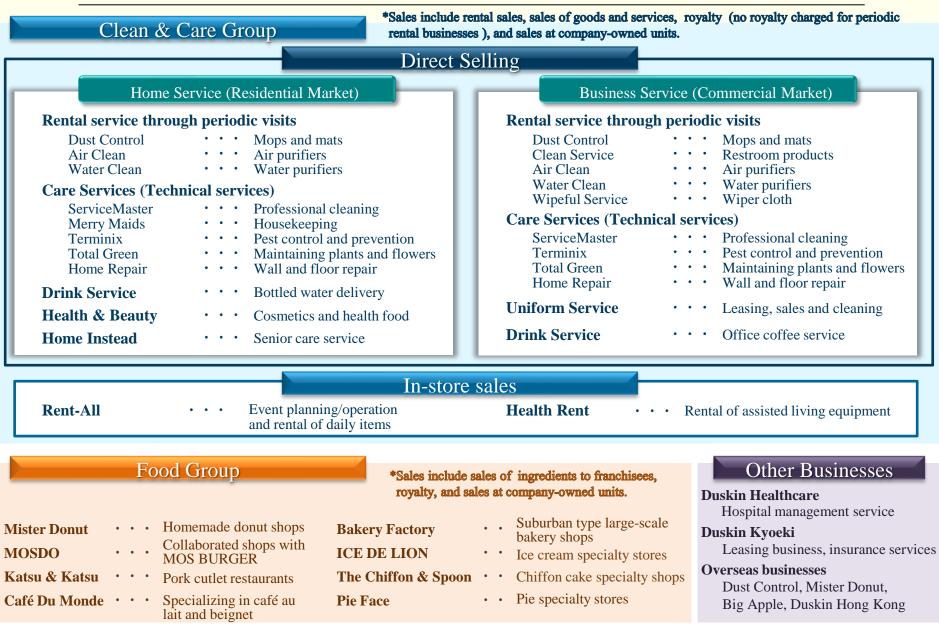

## **Clean & Care Group (1)**

\*Sales presented here are sales to outside customers, excluding inter-segment sales.

| Summary of          |  |
|---------------------|--|
| Core Businesses (1) |  |

## **Clean & Care Group (2)**

| C                                                                                                                                                                                                                                                                             |                                                                 |                                                                        | (millions of yen)                        | FY2016 2Q                      | FY2017 2Q    | Char | nge  |  |  |  |  |  |  |
|-------------------------------------------------------------------------------------------------------------------------------------------------------------------------------------------------------------------------------------------------------------------------------|-----------------------------------------------------------------|------------------------------------------------------------------------|------------------------------------------|--------------------------------|--------------|------|------|--|--|--|--|--|--|
|                                                                                                                                                                                                                                                                               |                                                                 | Sales                                                                  |                                          | T 1 2010 2Q                    | 1 1 2017 2Q  |      | %    |  |  |  |  |  |  |
|                                                                                                                                                                                                                                                                               |                                                                 | Bales                                                                  | Sales to outside customers               | 55,221                         | 55,899       | +677 | +1.2 |  |  |  |  |  |  |
|                                                                                                                                                                                                                                                                               |                                                                 |                                                                        | Inter-segment sales                      | 408                            | 379          | -28  | -7.0 |  |  |  |  |  |  |
| _                                                                                                                                                                                                                                                                             |                                                                 |                                                                        | Total                                    | 55,629                         | 56,278       | +649 | +1.2 |  |  |  |  |  |  |
|                                                                                                                                                                                                                                                                               | 1                                                               | • Sales of dust control products                                       | increased due to the contribu            | tion made                      | by SiRo.     |      |      |  |  |  |  |  |  |
|                                                                                                                                                                                                                                                                               |                                                                 | Dust control products sat                                              | es +1.8                                  | 8% (1Q: +4                     | .1%, 2Q: -0  | .4%) |      |  |  |  |  |  |  |
|                                                                                                                                                                                                                                                                               |                                                                 | <ul><li>* Average on a business</li><li>➤ Mop products sales</li></ul> | day basis $+2.6\%$ (One fewer b $+4.6\%$ | ousiness day th<br>0% (1Q: +6. |              |      |      |  |  |  |  |  |  |
|                                                                                                                                                                                                                                                                               |                                                                 |                                                                        | sales of LaLa, Shushu, and St            | yle Cleaner)                   | +1.3%        |      |      |  |  |  |  |  |  |
|                                                                                                                                                                                                                                                                               |                                                                 | Other handy and floor                                                  | mops                                     |                                | -6.7%        |      |      |  |  |  |  |  |  |
|                                                                                                                                                                                                                                                                               |                                                                 |                                                                        |                                          |                                |              |      |      |  |  |  |  |  |  |
| <ul> <li>Residential Market</li> <li>Robot Cleaner SiRo</li> <li>Kitchen Sponges sales</li> <li>Housekeeping Service (Merry Maids)</li> <li>Termite Control (Terminix)</li> <li>Maintaining plants and flowers (Total Green)</li> <li>*4.5% (1Q: +3.7%, 2Q: +5.1%)</li> </ul> |                                                                 |                                                                        |                                          |                                |              |      |      |  |  |  |  |  |  |
|                                                                                                                                                                                                                                                                               | den                                                             | • Technical services grew stead                                        |                                          |                                |              |      |      |  |  |  |  |  |  |
|                                                                                                                                                                                                                                                                               | ti                                                              | ➤ Total customer-level sale                                            | s +4.0% (1Q: +3.6%, 2Q: +4.              | 5%)                            |              |      |      |  |  |  |  |  |  |
|                                                                                                                                                                                                                                                                               |                                                                 | Professional Cleaning                                                  | (ServiceMaster) +4.9%                    | (1Q: +4.2%                     | o, 2Q: +5.5% | %)   |      |  |  |  |  |  |  |
|                                                                                                                                                                                                                                                                               |                                                                 | Housekeeping Service                                                   | (Merry Maids) +3.2%                      | (1Q: +3.6%                     | , 2Q: +2.89  | %)   |      |  |  |  |  |  |  |
|                                                                                                                                                                                                                                                                               | ar                                                              | Termite Control (Term                                                  | inix) +2.1%                              | (10: -0.4%                     | , 20: +4.8%  | (o)  |      |  |  |  |  |  |  |
|                                                                                                                                                                                                                                                                               | ke                                                              | • Maintaining plants and                                               | l flowers (Total Green) +4.5%            | (10: +3.7%                     | . 20: +5.19  | %)   |      |  |  |  |  |  |  |
| <ul> <li>Maintaining plants and flowers (Total Green) +4.5% (1Q: +3.7%, 2Q: +5.1%)</li> <li>Fixing wear and tear (Home Repair) • • Launched in FY2017</li> </ul>                                                                                                              |                                                                 |                                                                        |                                          |                                |              |      |      |  |  |  |  |  |  |
| • Rental of health care equipment (Health Rent) continued to grow.                                                                                                                                                                                                            |                                                                 |                                                                        |                                          |                                |              |      |      |  |  |  |  |  |  |
|                                                                                                                                                                                                                                                                               | ➤ Health Rent customer-level sales +7.0% (1Q: +6.8%, 2Q: +7.3%) |                                                                        |                                          |                                |              |      |      |  |  |  |  |  |  |
|                                                                                                                                                                                                                                                                               |                                                                 | • Cosmetics products performed                                         | well due to the introduction             | of new prod                    | lucts.       |      |      |  |  |  |  |  |  |
|                                                                                                                                                                                                                                                                               |                                                                 | $\succ$ Cosmetics business sales                                       |                                          | -                              |              |      |      |  |  |  |  |  |  |
|                                                                                                                                                                                                                                                                               |                                                                 |                                                                        |                                          |                                |              |      | 19   |  |  |  |  |  |  |