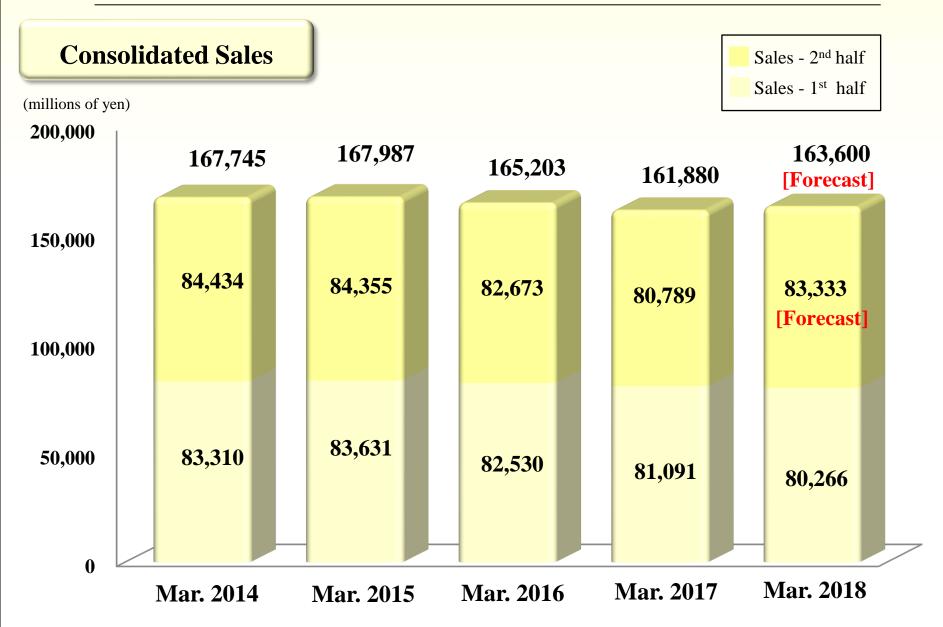

**Sales Summary (1)** 

### **Consolidated Sales**

### **80,266 million yen** -824 million yen (-1.0%)

|                       | (millions of you)                 | FY2016 1st half         | FY2017 1st half         | Char   | nge  |
|-----------------------|-----------------------------------|-------------------------|-------------------------|--------|------|
|                       | (millions of yen)                 | ended<br>Sept. 30, 2016 | ended<br>Sept. 30, 2017 |        | %    |
| Clean & Care          | Sales to outside customers        | 55,221                  | 55,899                  | +677   | +1.2 |
| Group                 | Inter-segment sales and transfers | 408                     | 379                     | -28    | -7.0 |
|                       | Total                             | 55,629                  | 56,278                  | +649   | +1.2 |
| Food Croup            | Sales to outside customers        | 20,285                  | 18,335                  | -1,949 | -9.6 |
| Food Group            | Inter-segment sales and transfers | 5                       | 5                       | -0     | -1.9 |
|                       | Total                             | 20,290                  | 18,340                  | -1,949 | -9.6 |
| Other Businesses      | Sales to outside customers        | 5,584                   | 6,032                   | +447   | +8.0 |
| Ouler Busiliesses     | Inter-segment sales and transfers | 1,131                   | 1,106                   | -24    | -2.1 |
|                       | Total                             | 6,715                   | 7,138                   | +422   | +6.3 |
| Eliminations for inte | er-segment sales and transfers    | 1,545                   | 1,492                   | -53    | -3.4 |
|                       | Consolidated sales                | 81,091                  | 80,266                  | -824   | -1.0 |