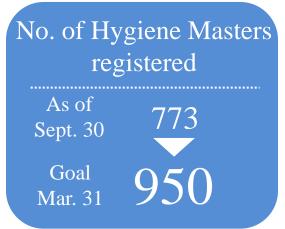

## **Clean & Care Group (2)**

| C                                                                                                                                                                                                                                                                             |                                                                 |                                                                        | (millions of yen)                        | FY2016 2Q                      | FY2017 2Q    | Char | nge  |  |  |  |  |  |  |
|-------------------------------------------------------------------------------------------------------------------------------------------------------------------------------------------------------------------------------------------------------------------------------|-----------------------------------------------------------------|------------------------------------------------------------------------|------------------------------------------|--------------------------------|--------------|------|------|--|--|--|--|--|--|
|                                                                                                                                                                                                                                                                               |                                                                 | Sales                                                                  |                                          | T 1 2010 2Q                    | 1 1 2017 2Q  |      | %    |  |  |  |  |  |  |
|                                                                                                                                                                                                                                                                               |                                                                 | Bales                                                                  | Sales to outside customers               | 55,221                         | 55,899       | +677 | +1.2 |  |  |  |  |  |  |
|                                                                                                                                                                                                                                                                               |                                                                 |                                                                        | Inter-segment sales                      | 408                            | 379          | -28  | -7.0 |  |  |  |  |  |  |
| _                                                                                                                                                                                                                                                                             |                                                                 |                                                                        | Total                                    | 55,629                         | 56,278       | +649 | +1.2 |  |  |  |  |  |  |
|                                                                                                                                                                                                                                                                               | 1                                                               | • Sales of dust control products                                       | increased due to the contribu            | tion made                      | by SiRo.     |      |      |  |  |  |  |  |  |
|                                                                                                                                                                                                                                                                               |                                                                 | Dust control products sat                                              | es +1.8                                  | 8% (1Q: +4                     | .1%, 2Q: -0  | .4%) |      |  |  |  |  |  |  |
|                                                                                                                                                                                                                                                                               |                                                                 | <ul><li>* Average on a business</li><li>➤ Mop products sales</li></ul> | day basis $+2.6\%$ (One fewer b $+4.6\%$ | ousiness day th<br>0% (1Q: +6. |              |      |      |  |  |  |  |  |  |
|                                                                                                                                                                                                                                                                               |                                                                 |                                                                        | sales of LaLa, Shushu, and St            | yle Cleaner)                   | +1.3%        |      |      |  |  |  |  |  |  |
|                                                                                                                                                                                                                                                                               |                                                                 | Other handy and floor                                                  | mops                                     |                                | -6.7%        |      |      |  |  |  |  |  |  |
|                                                                                                                                                                                                                                                                               |                                                                 |                                                                        |                                          |                                |              |      |      |  |  |  |  |  |  |
| <ul> <li>Residential Market</li> <li>Robot Cleaner SiRo</li> <li>Kitchen Sponges sales</li> <li>Housekeeping Service (Merry Maids)</li> <li>Termite Control (Terminix)</li> <li>Maintaining plants and flowers (Total Green)</li> <li>*4.5% (1Q: +3.7%, 2Q: +5.1%)</li> </ul> |                                                                 |                                                                        |                                          |                                |              |      |      |  |  |  |  |  |  |
|                                                                                                                                                                                                                                                                               | den                                                             | • Technical services grew stead                                        |                                          |                                |              |      |      |  |  |  |  |  |  |
|                                                                                                                                                                                                                                                                               | ti                                                              | ➤ Total customer-level sale                                            | s +4.0% (1Q: +3.6%, 2Q: +4.              | 5%)                            |              |      |      |  |  |  |  |  |  |
|                                                                                                                                                                                                                                                                               |                                                                 | Professional Cleaning                                                  | (ServiceMaster) +4.9%                    | (1Q: +4.2%                     | o, 2Q: +5.5% | %)   |      |  |  |  |  |  |  |
|                                                                                                                                                                                                                                                                               |                                                                 | Housekeeping Service                                                   | (Merry Maids) +3.2%                      | (1Q: +3.6%                     | , 2Q: +2.89  | %)   |      |  |  |  |  |  |  |
|                                                                                                                                                                                                                                                                               | ar                                                              | Termite Control (Term                                                  | inix) +2.1%                              | (10: -0.4%                     | , 20: +4.8%  | (o)  |      |  |  |  |  |  |  |
|                                                                                                                                                                                                                                                                               | ke                                                              | • Maintaining plants and                                               | l flowers (Total Green) +4.5%            | (10: +3.7%                     | . 20: +5.19  | %)   |      |  |  |  |  |  |  |
| <ul> <li>Maintaining plants and flowers (Total Green) +4.5% (1Q: +3.7%, 2Q: +5.1%)</li> <li>Fixing wear and tear (Home Repair) • • Launched in FY2017</li> </ul>                                                                                                              |                                                                 |                                                                        |                                          |                                |              |      |      |  |  |  |  |  |  |
| • Rental of health care equipment (Health Rent) continued to grow.                                                                                                                                                                                                            |                                                                 |                                                                        |                                          |                                |              |      |      |  |  |  |  |  |  |
|                                                                                                                                                                                                                                                                               | ➤ Health Rent customer-level sales +7.0% (1Q: +6.8%, 2Q: +7.3%) |                                                                        |                                          |                                |              |      |      |  |  |  |  |  |  |
|                                                                                                                                                                                                                                                                               |                                                                 | • Cosmetics products performed                                         | well due to the introduction             | of new prod                    | lucts.       |      |      |  |  |  |  |  |  |
|                                                                                                                                                                                                                                                                               |                                                                 | $\succ$ Cosmetics business sales                                       |                                          | -                              |              |      |      |  |  |  |  |  |  |
|                                                                                                                                                                                                                                                                               |                                                                 |                                                                        |                                          |                                |              |      | 19   |  |  |  |  |  |  |