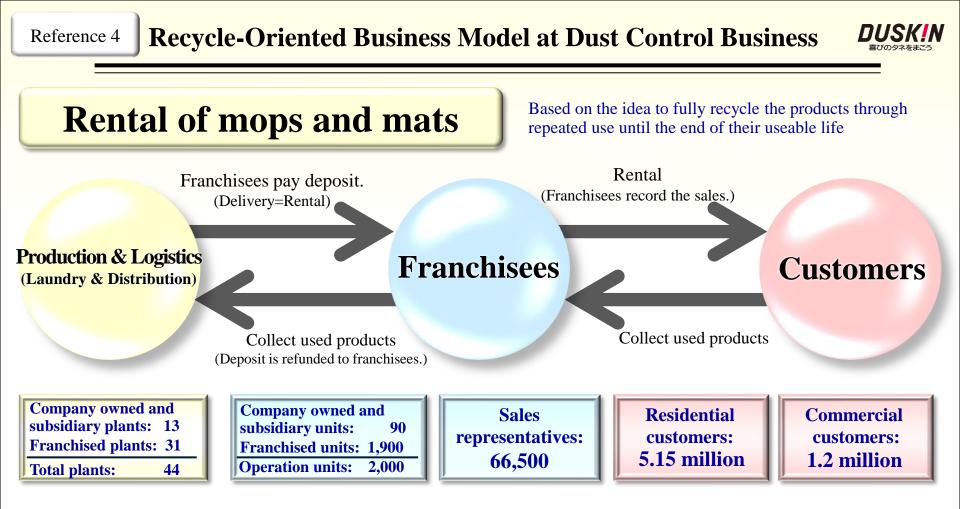

| 6,887          |                   | +388   |   | +6.0%           |  |
| <b>Big Apple (Overseas)</b> |                                      |           |                |           | 746            |                   | +746   |   |                 |  |
| Duskin Healthcare           |                                      |           | 3,641          |           | 3,761          |                   | +120   |   | +3.3%           |  |
| Total                       |                                      |           | 191,453        |           | 189,116        |                   | -2,337 |   | -1.2%           |  |

\* Other food businesses: Café Du Monde, Katsu & Katsu, Bakery Factory, ICE DE LION, The Chiffon & Spoon, and Pie Face \* MOSDO is included in Mister Donut (Domestic). 57



#### **Strength 1: Production, logistics and distribution system that covers the nation**

Competition is minimal in this business field. To establish this recycle-oriented business model to cover the nation, a large investment is required to build the laundry plant system, to purchase materials for rental products, and to create a nationwide sales organization.

#### **Strength 2: Strong customer-base**

A large customer base that facilitates face-to-face sales activities and includes extensive relationships between sales representatives and loyal residential customers.