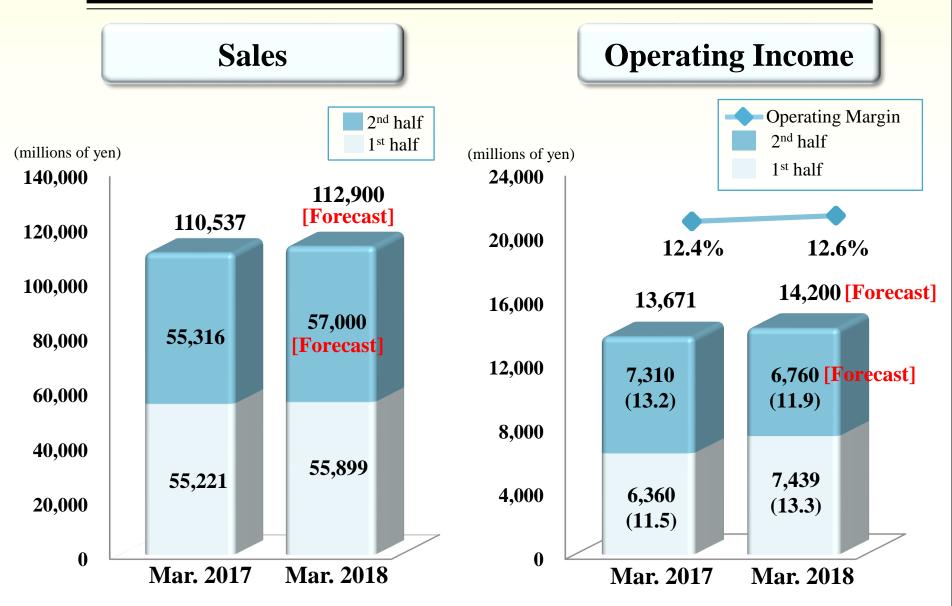

**Sales Summary (1)** 

### **Consolidated Sales**

### **80,266 million yen** -824 million yen (-1.0%)

|                       | (millions of you)                 | FY2016 1st half         | FY2017 1st half         | Char   | nge  |
|-----------------------|-----------------------------------|-------------------------|-------------------------|--------|------|
|                       | (millions of yen)                 | ended<br>Sept. 30, 2016 | ended<br>Sept. 30, 2017 |        | %    |
| Clean & Care          | Sales to outside customers        | 55,221                  | 55,899                  | +677   | +1.2 |
| Group                 | Inter-segment sales and transfers | 408                     | 379                     | -28    | -7.0 |
|                       | Total                             | 55,629                  | 56,278                  | +649   | +1.2 |
| Food Croup            | Sales to outside customers        | 20,285                  | 18,335                  | -1,949 | -9.6 |
| Food Group            | Inter-segment sales and transfers | 5                       | 5                       | -0     | -1.9 |
|                       | Total                             | 20,290                  | 18,340                  | -1,949 | -9.6 |
| Other Businesses      | Sales to outside customers        | 5,584                   | 6,032                   | +447   | +8.0 |
| Ouler Busiliesses     | Inter-segment sales and transfers | 1,131                   | 1,106                   | -24    | -2.1 |
|                       | Total                             | 6,715                   | 7,138                   | +422   | +6.3 |
| Eliminations for inte | er-segment sales and transfers    | 1,545                   | 1,492                   | -53    | -3.4 |
|                       | Consolidated sales                | 81,091                  | 80,266                  | -824   | -1.0 |

## **Operating Income Summary (1)**

### **Consolidated Operating Income**

### **4,349 million yen** +1,835 million yen (+73.0%)

#### **Major factors**

| Clean & Care Group     | :   | Higher sales, lower investments in rental items, lower expenses for promotional expenses and retirement benefits  |
|------------------------|-----|-------------------------------------------------------------------------------------------------------------------|
| Food Group             | :   | Decreases in retirement benefits, other personnel expenses, transportation expenses, and depreciation             |
| Other Businesses       | :   | Higher income in overseas businesses (including Big Apple, which Duskin acquired and made a subsidiary in FY2016) |
| Eliminations/Corporate | e : | Increase in personnel expenses                                                                                    |

| Operating income by segment | FY2016 1 <sup>st</sup> half<br>ended Sept. 30, 2016 | FY2017 1 <sup>st</sup> half<br>ended Sept. 30, 2017 | Chan   | ge                   |
|-----------------------------|-----------------------------------------------------|-----------------------------------------------------|--------|----------------------|
|                             | (Operating Margin)                                  | (Operating Margin)                                  |        | %                    |
| Clean & Care Group          | 6,360<br>(11.5%)                                    | 7,439<br>(13.3%)                                    | +1,078 | +17.0%<br>(+1.8)     |
| Food Group                  | -565<br>(-2.8%)                                     | 211<br>(1.2%)                                       | +777   | -<br>(+ <b>4.0</b> ) |
| Other Businesses            | 143<br>(2.6%)                                       | 167<br>(2.8%)                                       | +24    | +17.0%<br>(+0.2)     |
| Eliminations/Corporate      | -3,423                                              | -3,468                                              | -45    | -                    |
| Total (consolidated)        | 2,514<br>(3.1%)                                     | <b>4,349</b><br>(5.4%)                              | +1,835 | +73.0%<br>(+2.3)     |

(millions of yen)