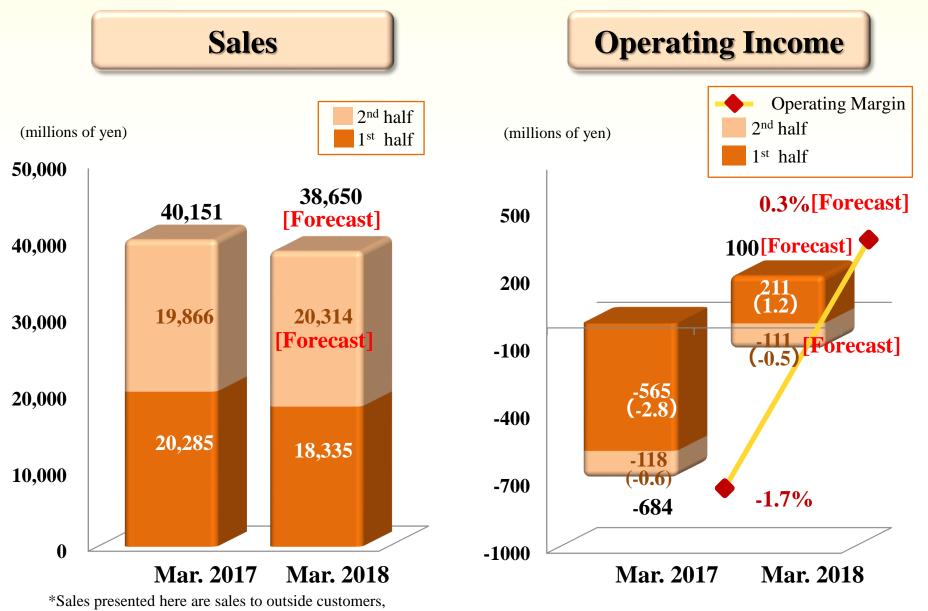

# **Summary by Business Segment**

(millions of yen)

|                            |                     | FY201<br>Operating Ma |      | FY2016 1 <sup>st</sup><br>ended Sept. 3<br>Operating Man | 0, 2016 | <b>FY2017</b> 1 <sup>st</sup><br>ended Sept. 3<br><b>Operating Ma</b> | 0, 2017 | Chang  | e<br>(%) |
|----------------------------|---------------------|-----------------------|------|----------------------------------------------------------|---------|-----------------------------------------------------------------------|---------|--------|----------|
| Clean & Care               | Sales               | 110,537               |      | 55,221                                                   |         | 55,899                                                                |         | +677   | +1.2     |
| Group                      | Operating<br>Income | 13,671                | 12.4 | 6,360                                                    | 11.5    | 7,439                                                                 | 13.3    | +1,078 | +17.0    |
|                            | Sales               | 40,151                | _    | 20,285                                                   |         | 18,335                                                                |         | -1,949 | -9.6     |
| Food Group                 | Operating<br>Income | -684                  | -1.7 | -565                                                     | -2.8    | 211                                                                   | 1.2     | +777   |          |
| Other                      | Sales               | 11,192                |      | 5,584                                                    | _       | 6,032                                                                 | _       | +447   | +8.0     |
| Businesses                 | Operating<br>Income | 114                   | 1.0  | 143                                                      | 2.6     | 167                                                                   | 2.8     | +24    | +17.0    |
| Eliminations/<br>Corporate | Operating<br>Income | -7,031                |      | -3,423                                                   |         | -3,468                                                                |         | -45    | _        |
|                            | Sales               | 161,880               | —    | 81,091                                                   | _       | 80,266                                                                | _       | -824   | -1.0     |
| Consolidated               | Operating<br>Income | 6,069                 | 3.7  | 2,514                                                    | 3.1     | 4,349                                                                 | 5.4     | +1,835 | +73.0    |

\*Sales presented here are sales to outside customers, excluding inter-segment sales.