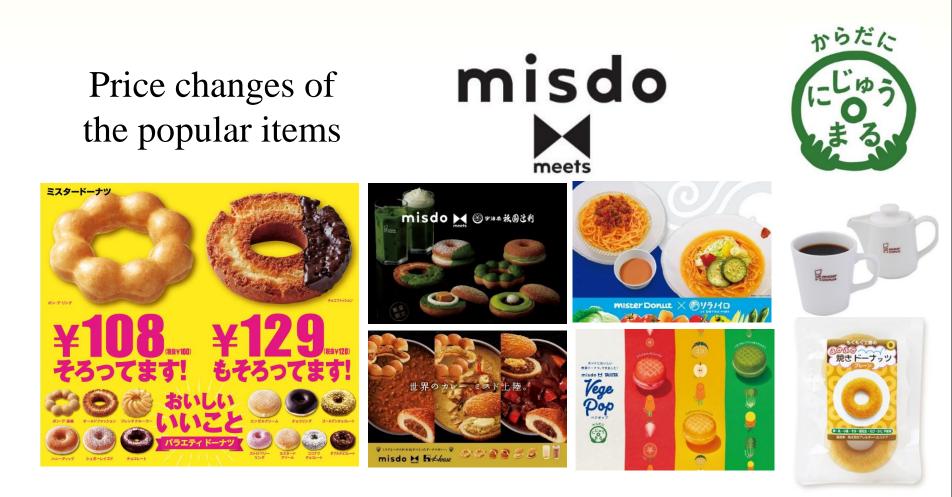

## Food Group (3)

| <b>Operating Income</b> | (millions of yen)           | FY2016 2Q | FY2017 2Q | Change | % |
|-------------------------|-----------------------------|-----------|-----------|--------|---|
| Operating medine        | Operating income by segment | -565      | 211       | +777   | _ |