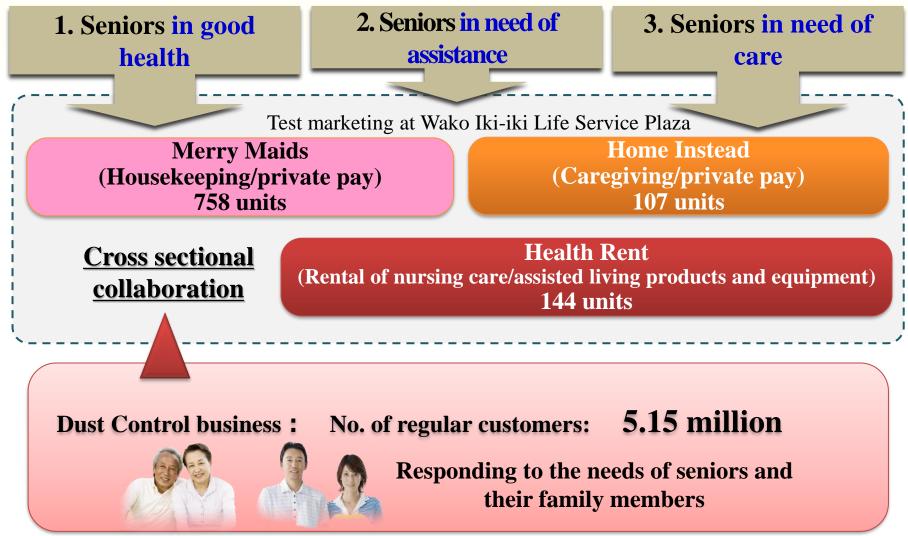

| 3.2%                     |  |
| Terminix             | 4,400             | 2.8%                     |  |
| Total Green          | 1,400             | 5.0%                     |  |
| Home Repair          | 20                | 42.2%                    |  |
| Total                | 25,300            | 2.9%                     |  |





The Project to Accept Foreigners Conducting Housekeeping Services in the National Strategic Special Zones

Work places (3-year limited term employment) Osaka:4 (Date of employment: April 16, 2017)Kanagawa:4 (Date of employment: April 16, 2017)Tokyo:4 (Date of employment: October 1, 2017)





8 staff for the 1<sup>st</sup> term working in Osaka and Kanagawa

Now expanding to Tokyo

#### **Life Care Service**



#### **Expand the services for seniors**





**Mister Donut** 

## Something good's gonna happen. Mister Donut

Mister Donut -Product Development Strategy-



### Initiatives for "Something good's gonna happen."





#### **Creating a culture to enjoy meals at Mister Donut**



#### Mister Donut -MISDO GOHAN Phase 1-



#### [Phase 1] Released on Friday, November 17



Savory Sandwich – Donut with Ham & Egg Two other fillings



Hot Savory Pie Shrimp Bisque Three other pies Hot Toast topped with: Egg & Mayonnaise : Cheese & Tuna



Hot Sweet Pie: Apple & Custard : Apple & Cheese

#### Mister Donut -MISDO GOHAN Phase 2-



#### [Phase 2] To be released in February 2018





Hot dogs







Muffins



Sandwiches



### New ovens introduced to all the shops and leased at free of cost

It enables us to serve the MISDO GOHAN items hot